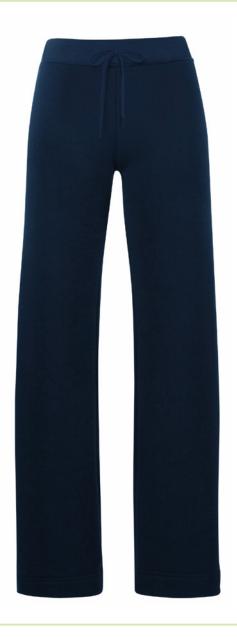

## LADY-FIT JOG PANTS

**64-048-0** WOMEN'S

## Fabric:

70% cotton, 30% polyester

Weight:

 $280gm/m^2$ 

Sizes:

XS - XXL

| Size    | Waist* | Inseam** | Outseam*** |
|---------|--------|----------|------------|
| XS      | 35.5   | 77.5     | 101        |
| S       | 38     | 79       | 103        |
| M       | 40.5   | 79       | 103        |
| L       | 43     | 80.5     | 105        |
| XL      | 45.5   | 80.5     | 105        |
| XXL     | 48     | 82       | 107        |
| Tol +/- | 1.5    | 1.5      | 1.5        |

## **Care instructions**

- Unbrushed fleece
- 1x1 rib waistband with self-coloured flat draw cord
- Open hem