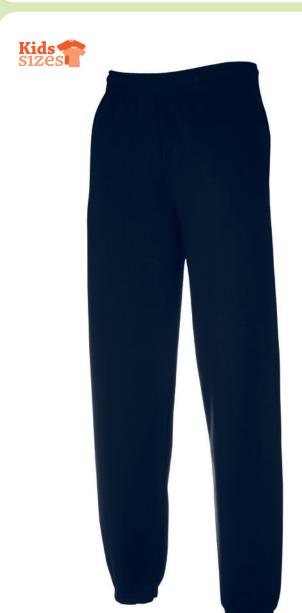

# NEW ELASTICATED CUFF JOG PANTS

**64-040-0** MEN'S

### Carton

(24 size XXL)

- New Elasticated Cuff Jog Pants (64-040-0) also available in Children's (64-025-0)
- · Elasticated waist with draw cord
- · Side pockets
- Elasticated cuffs