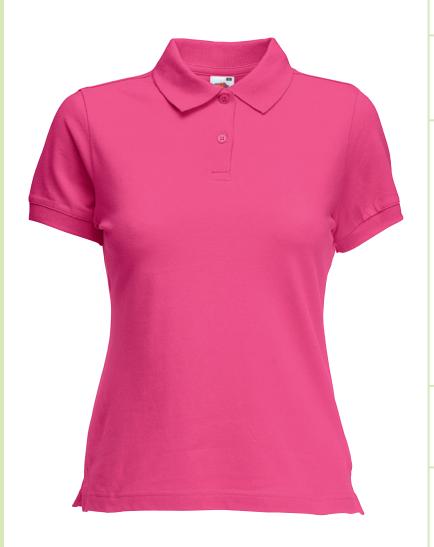

#### **Care instructions**

Carton

- Cotton/elastane pique fabric for comfort and shape retention
- Shaped side seams for a feminine fit
- Two-button narrow placket with selfcoloured buttons