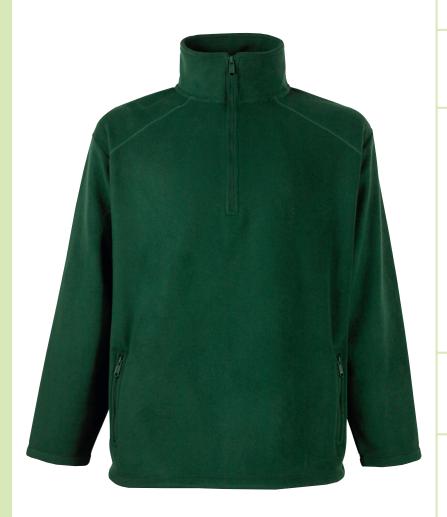

# HALF ZIP FLEECE

62-512-0 MEN'S

### Fabric:

100% polyester\*, pill resistant fleece \*Smoke 75% polyester, 25% viscose

### **Care instructions**

- Cadet collar with herringbone neck tape
- · Cover seam detail to hem, cuffs and shoulder seams
- Self-coloured zips to front and pockets
- Hem with adjustable draw cord and stopper