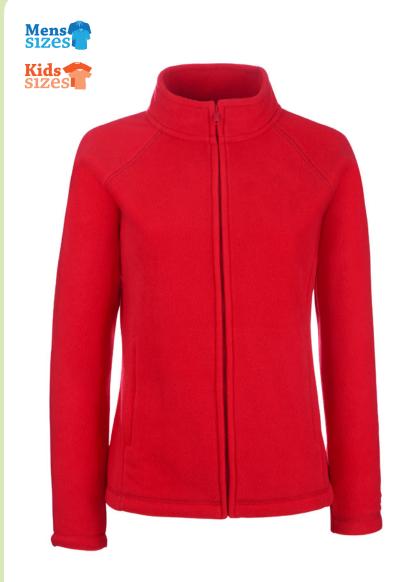

# LADY-FIT FULL ZIP FLEECE

**62-066-0** WOMEN'S

#### **Care Instructions:**

- Lady-Fit Full Zip Fleece (62-066-0), also available in Men's (62-510-0) and Children's (62-511-0)
- Cadet collar with herringbone neck tape
- Cover seam detail to hem, cuffs and raglan sleeves
- Self-coloured zips to front and pockets
- Shaped panel seams for a feminine fit