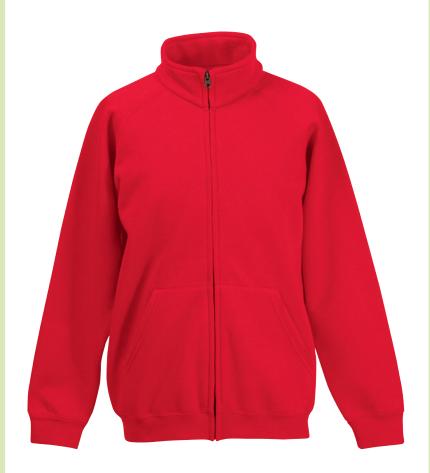

# KIDS SWEAT JACKET

**62-005-0** CHILDREN'S

## **Care instructions**

- Sweat Jacket (62-005-0) also available in Men's (62-230-0)
- Cadet collar with single jersey back neck tape
- Covered zip for enhanced printability
- Two front pouch pockets
- Waist and cuff in cotton/Lycra® rib
- Produced using Belcoro® yarn for a softer feel and cleaner printing process