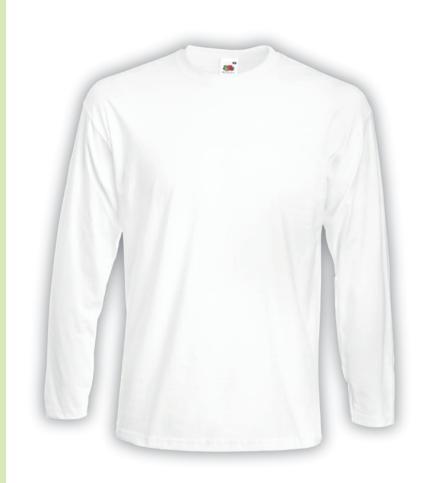

# **SUPER PREMIUM LONG SLEEVE T**

61-042-0 MEN'S

### Fabric:

100% cotton, Belcoro® yarn

## Weight:

White - 190gm/m<sup>2</sup> Colour - 205gm/m<sup>2</sup>

#### **Care instructions**

Carton

(60 size XXL)

- Guaranteed to perform at 60°C wash
- Crew neck with cotton/Lycra® rib
- Self-fabric shoulder to shoulder taping
- Produced using Belcoro® yarn for a softer feel and cleaner printing process
- Fine knit gauge for enhanced printability