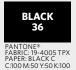

| 42     |
|                           | UK        | 8     | 10    | 12    | 14    | 16     |
|                           | France    | 36    | 38    | 40    | 42    | 44     |
|                           | Italy     | 40    | 42    | 44    | 46    | 48     |
| To fit chest              | cm        | 77/82 | 82/87 | 87/92 | 92/97 | 97/102 |
|                           | Ins       | 30/32 | 32/34 | 34/36 | 36/38 | 38/40  |
| <b>Garment dimensions</b> |           |       |       |       |       |        |
| Chest Size: cm            |           | 86    | 91    | 96    | 101   | 106    |
| Back Length: cm           |           | 56    | 58    | 60    | 62    | 64     |

# **DECORATOR NOTES**

Microfleece is a great surface for embroidery and other decoration methods.





## **COLOURS**