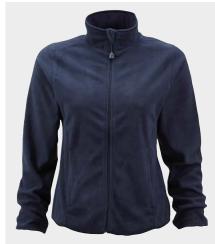

# Ladies' Fitted Full Zip Microfleece

Ideal for indoors and outdoors. Our microfleece keeps you warm and comfortable whilst you're busy and active.

- Cadet collar with zip protector
- Zipped side pockets
- Side vents and panelled construction for comfortable fit
- Locker patch