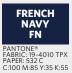

| 42     |
|                           | UK        | 8     | 10    | 12    | 14    | 16     |
|                           | France    | 36    | 38    | 40    | 42    | 44     |
|                           | Italy     | 40    | 42    | 44    | 46    | 48     |
| To fit chest              | cm        | 77/82 | 82/87 | 87/92 | 92/97 | 97/102 |
|                           | Ins       | 30/32 | 32/34 | 34/36 | 36/38 | 38/40  |
| <b>Garment dimensions</b> |           |       |       |       |       |        |
| Chest Size: cm            |           | 86    | 91    | 96    | 101   | 106    |
| Back Length: cm           |           | 56    | 58    | 60    | 62    | 64     |

# **DECORATOR NOTES**

Microfleece is a great surface for embroidery and other decoration methods.





## **COLOURS**