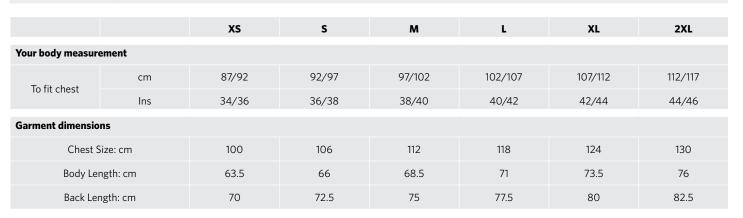

# **R-141M-0** Men's Soft Shell Gilet





### This softshell gilet has set new standards for bodywarmers. Highly water resistant and windproof it also delivers on style and warmth coupled with freedom of movement.

•

- Side pockets and chest pocket with inner • lining, reversed zips and cord pulls
- Full zip with inner storm flap and zip neck • protector at collar
- Bungee cord in hem
- Drop tail

Fully launderable 40°C wash and low temperature tumble dry (do not use fabric softeners)

PACKING:

Pack 1; Carton 12



## MATERIAL:

92% Polyester; 8% elastane; 3 layer soft shell fabric



#### Suitable for 40°C wash and low temperature tumble dry (do not use fabric softeners)



WEIGHT:

340g/m<sup>2</sup>

**ORIGIN:** 

China

#### **DECORATOR NOTES**

Large left chest side decoration access. This is one of the most successful softshell lines on the market, tried and tested many, many times.



#### COLOURS



PANTONE® FABRIC: 19-4005 TPX PAPER: BLACK C C:100 M:50 Y:50 K:100



PANTONE® FABRIC: 16-0439 TPX PAPER: 7495 C C:18 M:0 Y:100 K:51



FABRIC: 19-4010 TPX PAPER: 532 C C:100 M:85 Y:35 K:55 C:0 M:100 Y:80 K:25

RENCH

NAVY

FN



FABRIC: 19-3906 TPX PAPER: COOL GREY 11C C:35 M:5 Y:0 K:85

AZURE BLUE ZU

PANTONE® FABRIC: 18-4141 TPX PAPER: 660 C C:100 M:53 Y:0 K:3