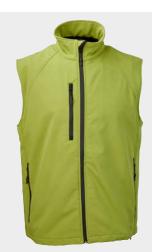

# **R-141M-0** Men's Soft Shell Gilet

### This softshell gilet has set new standards for bodywarmers. Highly water resistant and windproof it also delivers on style and warmth coupled with freedom of movement.

•

- Side pockets and chest pocket with inner • lining, reversed zips and cord pulls
- Full zip with inner storm flap and zip neck • protector at collar
- Bungee cord in hem
- Drop tail

#### **DECORATOR NOTES**

Large left chest side decoration access. This is one of the most successful softshell lines on the market, tried and tested many, many times.