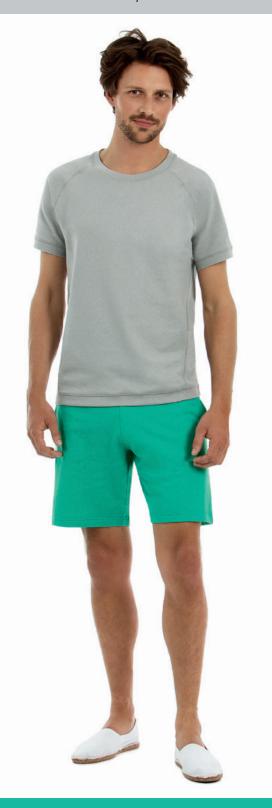

## Fashionable men's short-sleeved sweatshirt

- · Summertime Class French Terry sweatshirt
- · Short raglan sleeves
- · Modern crew neck
- · Collar, cuffs and bottom hem in 1x1 rib
- · All seams covered by flatlock
- · Modern cut
- $\cdot$  Dropped and twisted side seams with flatlock for a perfect body fit

French Terry

240 g/m²S - M - L - XL - XXL

5 pcs/pack & 20 pcs/carton