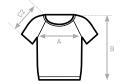

## SIZES [CM]

| B&C BLISS /MEN WM S42     | XS | S    | М    | L    | XL   | XXL  | XXXL |
|---------------------------|----|------|------|------|------|------|------|
| A HALF CHEST              | -  | 49   | 52   | 55   | 58   | 61   | -    |
| B CENTER BACK LENGTH      | -  | 65   | 67   | 69   | 71   | 73   | -    |
| C2 SLEEVE LENGTH (RAGLAN) | -  | 32,5 | 33,5 | 34,5 | 35,5 | 36,5 | -    |
|                           |    |      |      |      |      |      |      |