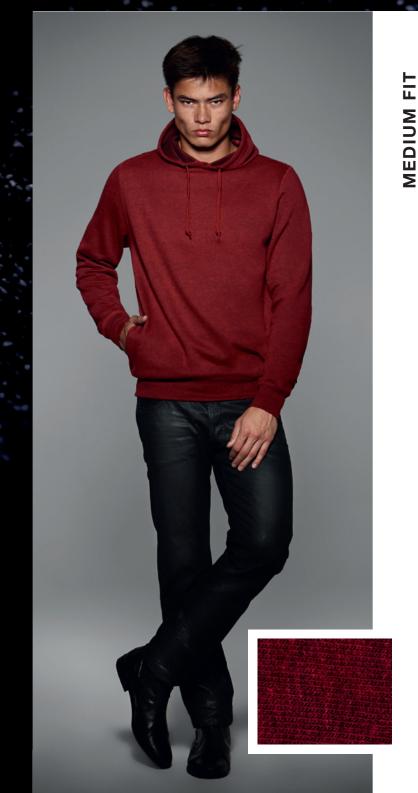

## Hooded men's sweatshirt with side pockets

- Hooded sweatshirt
- Hood with drawstring made of darker tape & metallic eyelets
- Dark heather look
- Modern side pockets in double needle topstitch with jersey pocketing (no kangaroo)
- · Cuffs and bottom hem in 1x1 rib
- · Shoulders and armholes with flatlock topstitch
- · Modern cut
- · Side seams

🕅 80% cotton - 20% polyester black

- Brushed fleece inside | Cotton/polyester double dye melange
- 🖗 280 g/m²

S - M - L - XL - XXL - XXXL

🛞 5 pcs/pack & 20 pcs/carton