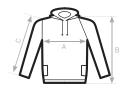

## SIZES [cm]

| A HALF CHEST 50         | 53 | 56   | 59 | 61   | 64 |
|-------------------------|----|------|----|------|----|
| B CENTER BACK LENGTH 67 | 69 | 71   | 73 | 75   | 77 |
| C SLEEVE LENGTH 66,5    | 68 | 69,5 | 71 | 72,5 | 74 |