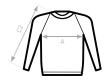

## SIZES [cm]

| B&C DNM STARLIGHT /M. WM D22 | XS | S    | М  | L    | XL | XXL  | XXXL |
|------------------------------|----|------|----|------|----|------|------|
| A HALF CHEST                 | -  | 50   | 53 | 56   | 59 | 61   | -    |
| B CENTER BACK LENGTH         | -  | 67   | 69 | 71   | 73 | 75   | -    |
| C2 SLEEVE LENGTH (RAGLAN)    | -  | 81,5 | 83 | 84,5 | 86 | 87,5 | -    |