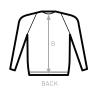

## SIZES [cm]

| B&C DNM STARLIGHT /M. WM D22 | XS | S    | М  | L    | XL | XXL  | XXXL |
|------------------------------|----|------|----|------|----|------|------|
| A HALF CHEST                 | -  | 50   | 53 | 56   | 59 | 61   | -    |
| B CENTER BACK LENGTH         | -  | 67   | 69 | 71   | 73 | 75   | -    |
| C2 SLEEVE LENGTH (RAGLAN)    | -  | 81,5 | 83 | 84,5 | 86 | 87,5 | -    |