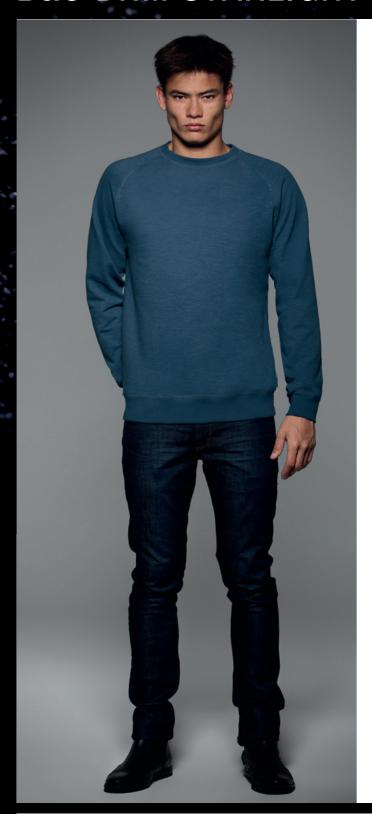

## B&C DNM STARLIGHT /MEN

## Men's slub sweatshirt with raglan sleeves

- · Vintage look (Slub yarn)
- · French Terry
  - · Crew neck sweatshirt
  - · Raglan sleeves
  - · Collar, cuffs and bottom hem in 1x1 rib
  - · Modern cut
  - · Side seams

French Terry | Cotton/polyester slub yarn

280 g/m<sup>2</sup>

S-M-L-XL-XXL

∅ 5 pcs/pack & 20 pcs/carton

DUO CONCEPT
with B&C DNM Starlight