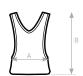

### SIZES [CM]

| B&C SUMMER FEVER TW S54       | XS-S | M-L  | XL-XXL |
|-------------------------------|------|------|--------|
| A BODY WIDTH                  | 43   | 46   | 49     |
| B BODY LENGTH FROM NECK POINT | 66   | 67,5 | 69     |