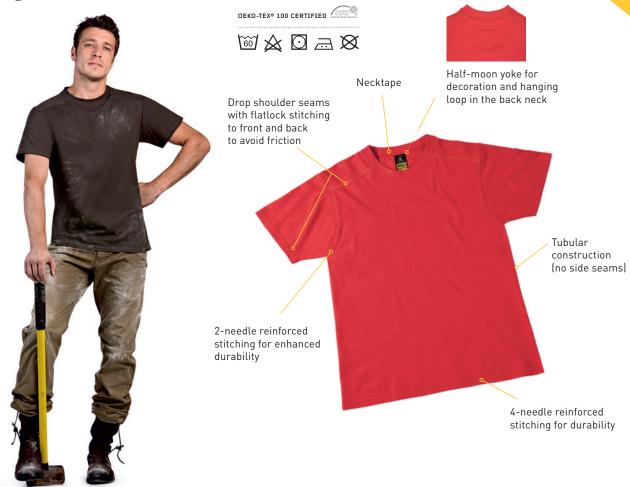

#### STYLE

- / Contemporary workwear design at work and off duty
- / Crew neck short-sleeved workwear T-shirt
- / 2-ply 1x1 rib collar & cuffs with Lycra®
- / Set-in sleeves
- / Tubular construction

#### COMFORT

- / Soft and reinforced necktape for real comfort
- / Half-moon yoke for decoration & hanging loop in the back neck
- / Drop shoulder seams to the front and back with flatlock stitching to avoid friction
- / Soft touch fabric for true comfort at work
  (100% ring-spun cotton)

#### **DURABILITY**

- / Reinforced stiching all over for a long life service
- / Lycra® reinforced neck rib for shape retention, wash after wash
- / Neck seam reinforced with tape
- / 2-needle stitching for double strength at armholes
- / 4-needle stitching on bottom hem for extra strength

#### CARE

- / Easy Care
- / 60°C wash
- / Suitable for tumble dry

**B&C PRO / JUST KEEP WORKING**