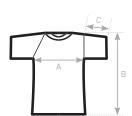

#### SIZES

| 51225 |                        |      |      |      |      |      |      |       |  |
|-------|------------------------|------|------|------|------|------|------|-------|--|
|       | B&C PERFECT PRO TU C01 | S    | М    | L    | XL   | XXL  | XXXL | XXXXL |  |
|       | A HALF CHEST           | 50   | 53   | 56   | 59   | 62   | 65   | 68    |  |
|       | B BODY LENGTH          | 71   | 73   | 75   | 77   | 79   | 81   | 83    |  |
|       | C SLEEVE LENGTH        | 20,5 | 20,5 | 20,5 | 21,5 | 21,5 | 21,5 | 22,5  |  |