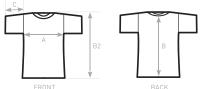

## SIZES [CM]

| B&C FLAMINGO /MEN TM S51           | XS | S    | М    | L    | XL   | XXL  |
|------------------------------------|----|------|------|------|------|------|
| A HALF CHEST                       | -  | 47   | 50   | 53   | 56   | 59   |
| B CENTER BACK LENGTH               | -  | 66   | 68   | 70   | 72   | 74   |
| B2 BODY LENGTH FROM SHOULDER POINT | -  | 68   | 70   | 72   | 74   | 76   |
| C SLEEVE LENGTH                    | -  | 18,5 | 18,5 | 18,5 | 18,5 | 18,5 |
|                                    |    |      |      |      |      |      |