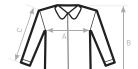

#### SIZES [cm]

| B&C DNM VISION /M. SM D85 | XS | S  | М    | L  | XL   | XXL | XXXL |
|---------------------------|----|----|------|----|------|-----|------|
| A HALF CHEST              | -  | 50 | 53   | 56 | 59   | 61  | -    |
| B CENTER BACK LENGTH      | -  | 72 | 74   | 76 | 78   | 80  | -    |
| C SLEEVE LENGTH           | -  | 63 | 64,5 | 66 | 67,5 | 69  | -    |
|                           |    |    | , ,  |    | , ,  |     |      |