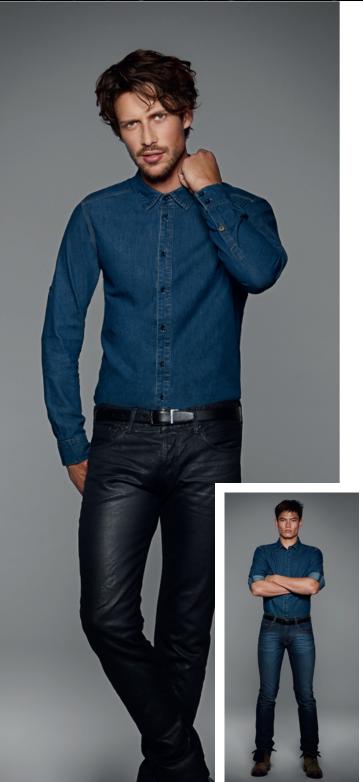

# **B&C DNM VISION /MEN**

# **MEDIUM FIT**

#### Men's DENIM long-sleeved shirt with outstanding details - the ultimate in casual chic for successful living

- · DENIM 100% cotton, garment wash finishing
- · Straight cut
- · Cut-away collar
- Tone-on-tone decorative multistitch lines on the back of the collar
- · Tone-on-tone buttons
- · Half-hidden button placket, a fashionable detail
- · Long sleeves and for an even more casual look, use the sleeve tabs to roll them up
- · Accessory button in antique brass on the left gauntlet giving the shirt its individual look
- · Embellishing triple needle topstitched straight yoke at chest and back side
- · Horizontal last buttonhole
- · Bottom sides reinforced with reverse denim
- · Curved bottom hem