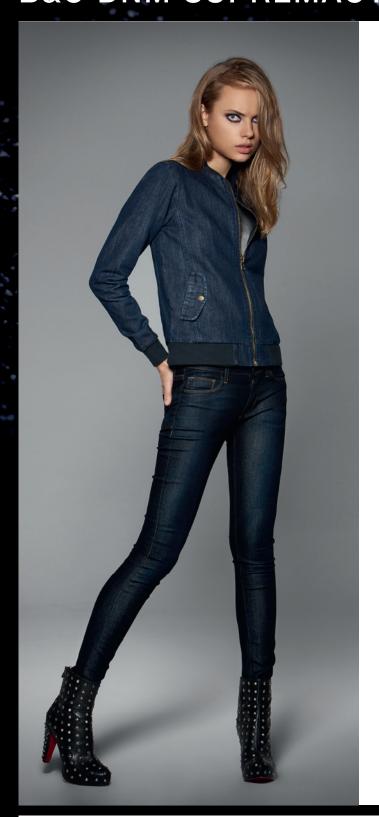

## **B&C DNM SUPREMACY /W.**

## Women's iconic & fashionable DENIM bomber jacket

- · Outside 100% DENIM cotton, garment wash
- · Two front pockets with press-stud
- · Front full zip in antique brass, heavy size
- Soft cotton 2x2 rib with elastane at the neck, cuffs and waist
- Lining for a qualitative finish (even when embroidered)
- · Inner zip for easy access for decoration

OUT: Garment wash

Heavyweight denim (12 OZ)

XS - S - M - L - XL - XXL

1 pc/pack & 20 pcs/carton