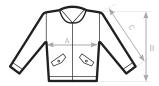

## **TIPS & IDEAS**

- · Zip cursor is made to support a promotional pull
- Denim fabric patch inside the jacket, top center back position to support a print

DUO CONCEPT
with B&C DNM Supremacy

SIZES [cm]

| B&C DNM SUPREMACY /W. JW D15 XS               | 5 5 | M          |      | ΧI       | XXI        | XXXI |
|-----------------------------------------------|-----|------------|------|----------|------------|------|
| A HALF CHEST 48                               | -   | 54         | 57   | 60       | 63         | -    |
| B CENTER BACK LENGTH 55<br>C SLEEVE LENGTH 64 |     | 59<br>5 67 | 68,5 | 63<br>70 | 66<br>71,5 | -    |