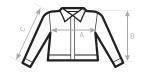

## TIPS & IDEAS

 No lining - easy access for decoration

DUO CONCEPT
with B&C DNM Frame /men

SIZES [cm]

| B&C DNM FRAME /W. JW D11 | XS | S    | М  | L    | XL | XXL  | XXXL |
|--------------------------|----|------|----|------|----|------|------|
| A HALF CHEST             | 47 | 50   | 53 | 56   | 59 | 62   | -    |
| B CENTER BACK LENGTH     | 50 | 51,5 | 53 | 54,5 | 56 | 57,5 | -    |
| C SLEEVE LENGTH          | 60 | 61,5 | 63 | 64,5 | 66 | 67,5 | -    |
|                          |    |      |    |      |    |      |      |