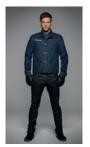

## **B&C DNM FRAME /WOMEN**

TTED

## Women's iconic & fashionable DENIM trucker jacket

- · 100% DENIM cotton, garment wash
- · Metallic buttons in antique brass
- Front folding with bartacks to reinforce DNM RAW look
- · One front ticket pocket with flap & button with decorative reinforcement stitch
- · Single button cuffs
- · Two small foldings on back for a feminine look
- · Decorative button on waistband at the back
- · Contrast stitching