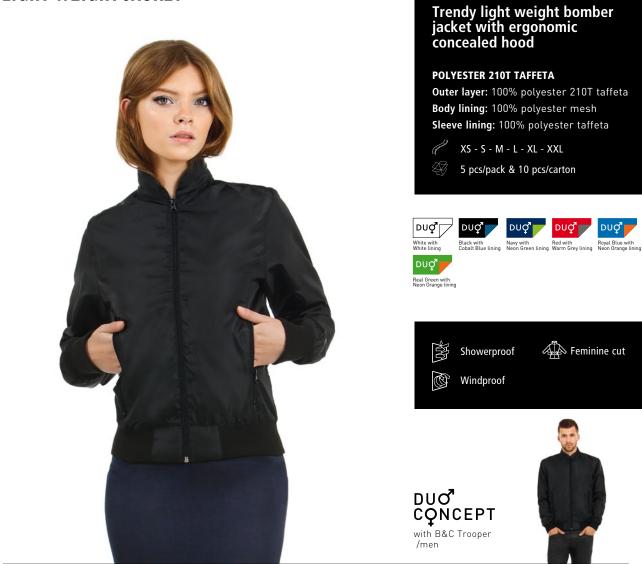

## B&C TROOPER /WOMEN JW 964

### LIGHT WEIGHT JACKET

# Accessible but truly contemporary lightweight bomber that brings fresh style and colours, offering high quality at an affordable price.

#### Style and Fit

- Lightweight bomber style with cotton feel heavy rib on cuffs and botton hem
  The combination of a plain outer colour
- The combination of a plain outer colour with contrasting inner lining adds a

modern appearance, creating a high value perception whilst not hindering identity application

- Trendy and "retail" cut for a contemporary image
- Soft handfeel fabric for high quality perception
- Wide colour choice will support any idea and / or identity and create strong visibility when needed