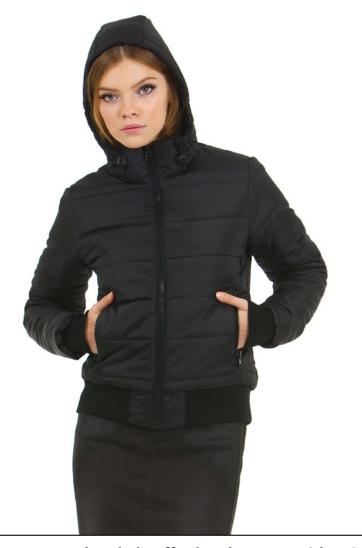

# **B&C SUPERHOOD /WOMEN JW 941**

# **HEAVY WEIGHT JACKET**

Heavyweight puffer bomber with fashionable contrasted inner lining

Windproof

ॐ Water-repellent

Thermo-insulated

Contemporary hooded puffer bomber DUO with unique detailing and a trendy cut delivers an outstanding look. Providing optimised space for customisation, it's available in a wide range of colours at a competitive price.

## **Protection**

- · Feather touch padding keeps you warm and comfortable
- · Padded hood: obvious, detachable and adjustable. It adds style and ensures protection when the weather gets bad
- · AC coated, showerproof, breathable and windproof outer shell
- · Standing collar, full length internal stromflap and rib on cuffs + hem for wind protection

# **Style and Fit**

- · Contemporary bomber style
- · Heavyweight puffer bomber with cotton feel 2x2 heavy rib on cuffs and hem
- · The combination of a plain outer colour

- with contrasting inner lining adds a modern appearance, creating a high value perception whilst not hindering identity application
- · Retail cut for a contemporary image
- · Bold accentuated qualitative accessories for an outstanding look
- · Wide colour choice will support any idea and/or identity and create strong visibility when needed

# Made to last

- · Polyester heavy rib (cotton feel) with elastane for better shape retention and
- · High quality accessories and tone-ontone SBS zippers

#### **Details**

- · Self fabric inner collar
- · Tone-on-tone high quality SBS zippers
- · 2 zipped hand pockets