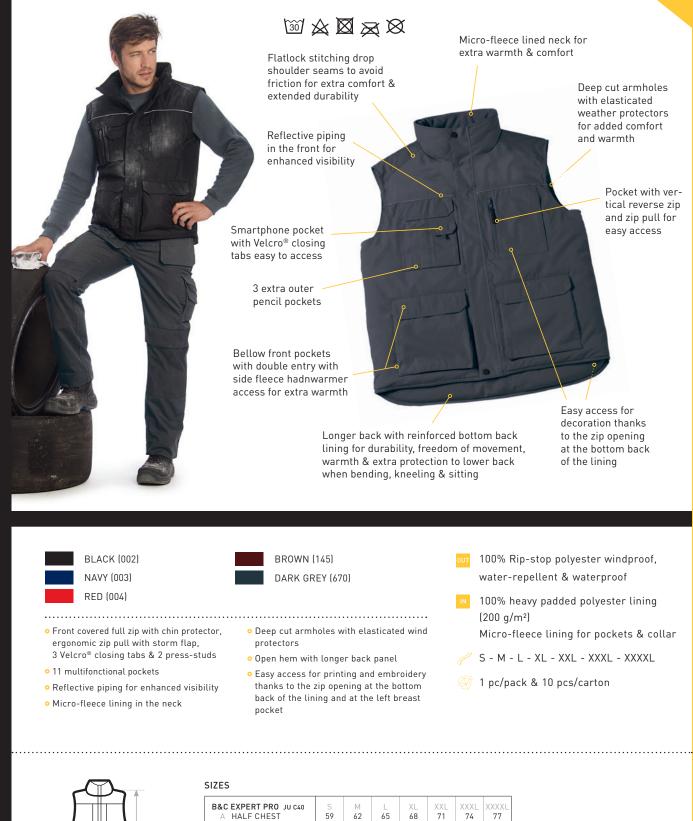

# STYLE

- / 11 multifunctional pockets warm working bodywarmer / A modern, ergonomic and hard wearing <u>design</u>
- / High zip trough collar

### FUNCTIONALITY

- / A wide range of useful and expendable pockets with flap fastening:
- / Large pockets with protective flaps and one with a durable zip
- / Outer left chest pocket with a vertical reverse and durable zip opening and ergonomic zip puller
- / 1 external smartphone pocket with Velcro® fastening and easy access tabs
- / 3 extra outer pencil pockets
- / 2 double entry front pockets with side fleece handwarmer access and Velcro® flap
- / 1 inside patched wallet pocket with Velcro $^{\otimes}$  closing tabs
  - .....

#### COMFORT

- / Micro-fleece lined neck for extra warmth and comfort
- / Ergonomic zip pull for an easy access
- / Deep cut armholes with elasticated weather protectors
  for added comfort and warmth
- / 100% heavy padded polyester lining (200 g/m²) for optimal insulation
- / Half-moon yoke for decoration

#### PROTECTION

- / Heavy-duty protection
- / Reflective piping front panel for better visibility
- / Longer back for freedom of movement, warmth & extra protection to lower back when bending, kneeling & sitting
- / Water-repellent & waterproof for shower resistance
- / 100% heavy padded polyester lining (200 g/m²) for extend warmth
- <sup>/</sup> Front covered full zip with chin protector with 3 Velcro<sup>®</sup> closing tabs and 2 press-studs (top and bottom) and storm flap

#### DURABILITY

- / Double stitched seams at shoulders, armholes and waist pockets with bartacks for double strength
- / Reinforced bottom back lining for durability, Rip-stop 100% polyester for durability & shower resistance

#### DECORATION

- / Easy access for printing and embroidery thanks to the zip opening
  - at the bottom back of the lining & at the left breast pocket
- / Decoration processes: embroidery & direct print, flock transfer & transfer print
  - .....