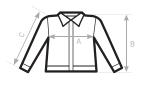

## SIZES [cm]

B&C DNM FRAME /M. JM D10 XS 62 71 HALF CHEST 59 50 53 56 67 В CENTER BACK LENGTH -63 65 69 67 68,5 71,5 SLEEVE LENGTH \_ 65,5 70