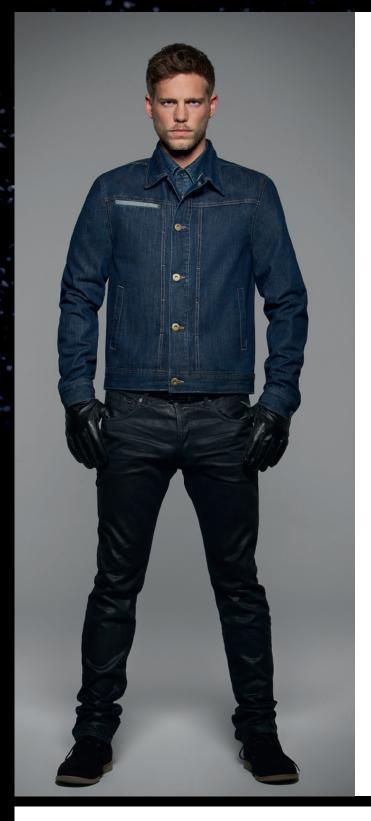

# > JM D10 B&C DNM FRAME /MEN

#### Men's iconic & fashionable DENIM trucker jacket

- $\cdot$  100% DENIM cotton, garment wash
- Metallic buttons in antique brass
- Front folding with bartacks to reinforce DNM RAW look
- Two side pockets and one chest pocket with visible finish in reverse denim and bartack to simulate pen pocket
- $\cdot$  Single button cuffs
- · Specific elbow construction
- $\cdot$  Decorative button on waistband at the back
- · Contrast stitching