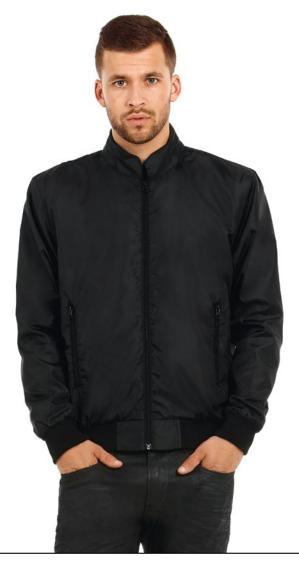

### **B&C TROOPER / MEN JM 963**

#### LIGHT WEIGHT JACKET

Trendy light weight bomber jacket with ergonomic concealed hood

Accessible but truly contemporary lightweight bomber that brings fresh style and colours, offering high quality at an affordable price.

#### **Protection**

- · Waterproof 400 mm AC coating, breathable and windproof outer shell
- Diamond mesh lining to improve breathability and comfort
- · Ergonomic hood (adjusted with elastic at the top) concealed in the collar
- Ribbed cuffs and hem for wind protection
- Forward shoulder seams for better comfort and water protection

#### Style and Fit

- · Lightweight bomber style with cotton feel heavy rib on cuffs and botton hem
- The combination of a plain outer colour with contrasting inner lining adds a

- modern appearance, creating a high value perception whilst not hindering identity application
- · Trendy and "retail" cut for a contemporary image
- Soft handfeel fabric for high quality perception
- Wide colour choice will support any idea and/or identity and create strong visibility when needed

#### Made to last

- · Reinforced topstitched seams for extra durability
- Polyester heavy rib with elastane for better shape retention and durability
- Long lasting high quality tone-on-tone SBS zipper

#### **Decoration**

- · Zip at lower back for easy full decoration access (front back sleeves).
- Fabric tested for the following decoration techniques: screen printing, heat transfer, sublimation (for white only) and embroidery.

#### **Details**

- · Self fabric inner collar
- · 2 zipped hand pockets
- 1 inner wallet pocket with velcro closing tabs