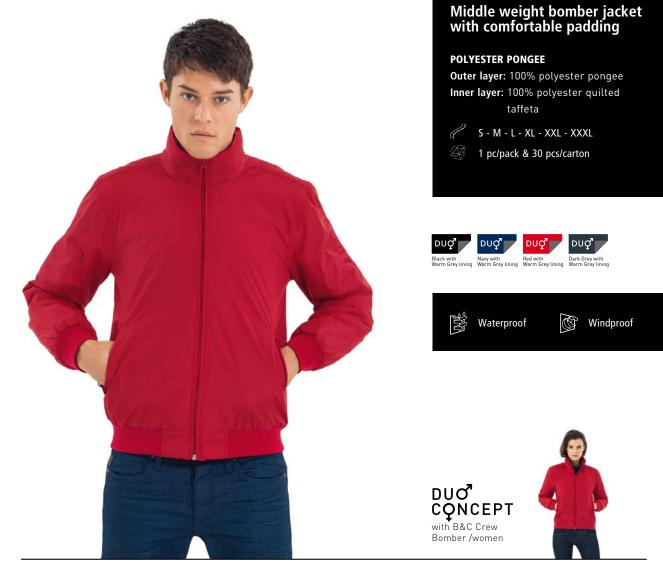

# Middleweight padded bomber DUO to protect with style with functional details, manufactured to last and competitively priced.

#### Protection

- · Waterproof 5000 mm and windproof outer shell
- · Quilted padding for extra warmth
- Ergonomic adjustable hood concealed in the collar with elasticated cord and two easy adjustable stoppers
- Standing collar, full length internal stormflap and rib on cuffs + hem ensure wind protection
- Forward shoulder seams for better comfort and water protection

#### Made to last

- · Double needle topstitching for extra durability
- Polyester heavy rib with elastane for better shape retention and durability

· Long lasting high quality tone-on-tone SBS zipper

#### Style and Fit

- Middleweight bomber style with cotton feel heavy rib on cuffs and botton hem
- · Ergonomically designed for a comfortable fit
- Contemporary and robust look, fitting and supporting corporate and promotional needs
- Matt fabric with soft handfeel for high quality look and comfort

#### Decoration

 Easy access for decoration thanks to concealed zip opening at the bottom of the lining  Fabric tested for the following decoration techniques: screen printing, heat transfer and embroidery.

#### Details

- $\cdot$  Self fabric inner collar
- $\cdot$  Tone-on-tone high quality SBS zippers
- $\cdot$  2 zipped hand pockets with overlap
- 1 inner wallet pocket with velcro closing tabs