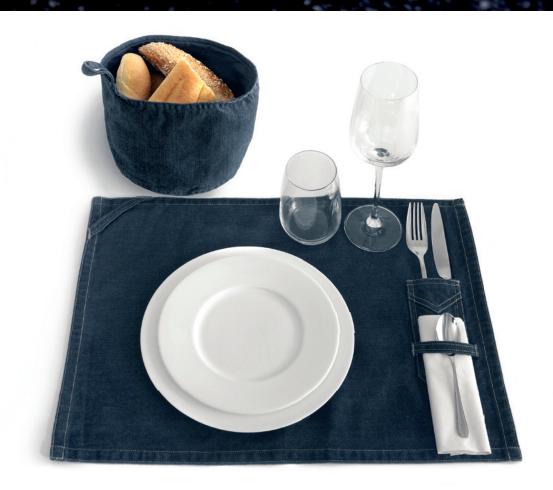

## **B&C DNM SURFACE**

## INISEX

Contemporary design DENIM placemat with cutlery pocket - make your table, party or restaurant successful!

- · 100% DENIM cotton, garment wash
- · Rectangular
- Cutlery pocket with decorative yoke (inspired by iconic jeans pocket) and loop for napkin or other creative ideas
- · Loop at left top corner

Garment wash

Heavyweight denim (12 OZ)

One size

4 pcs/pack & 40 pcs/carton