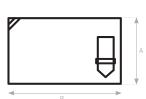

## SIZES [cm]

|  | B&C DNM SURFACE HU D01 A HEIGHT B WIDTH | ONE SIZE<br>35<br>50 |
|--|-----------------------------------------|----------------------|
|--|-----------------------------------------|----------------------|