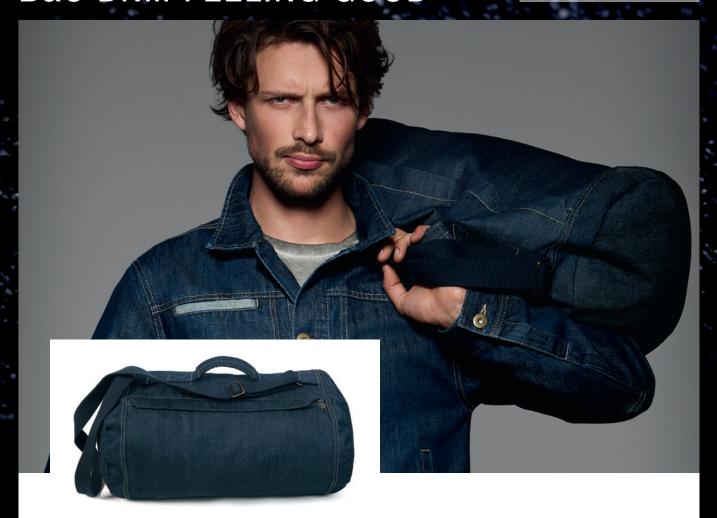

#### Top DENIM duffle bag

- · DENIM 100% cotton, garment wash finishing
- · Inside pocket with zip
- · One long adjustable shoulder strap made of heavy canvas tape
- $\cdot \; \mathsf{Second} \; \mathsf{short} \; \mathsf{handle} \\$
- $\cdot$  Heavy metallic zip across top in antique brass covered by a denim fabric flap

### Denim Twill, 100% cotton

Sarment wash

Heavyweight denim (12 OZ)

One size

🕸 1 pc/pack & 30 pcs/carton