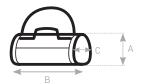

#### **TIPS & IDEAS**

Printable on the four sides of the bag.

| B&C DNM FEELING GOOD CU D01 | ONE SIZE |
|-----------------------------|----------|
| A HEIGHT                    | 25       |
| B LENGTH                    | 50       |
| C DEPTH                     | 30       |
|                             |          |