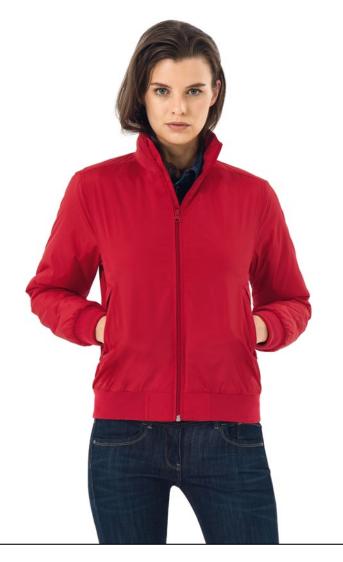

# **B&C CREW BOMBER /WOMEN JW 962**

# Middle weight bomber jacket with comfortable padding

## **Style and Fit**

- Middleweight bomber style with cotton feel heavy rib on cuffs and botton hem
- · Ergonomically designed for a comfortable fit
- Contemporary and robust look, fitting and supporting corporate and promotional needs
- Matt fabric with soft handfeel for high quality look and comfort